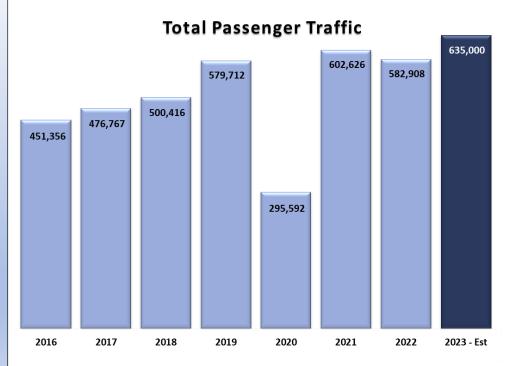

ing.

After the exercise had concluded, personnel were debriefed together to discuss what worked, what didn't, and where improvements or changes could be made.





#### PASSENGER TRAFFIC

#### By the Numbers

For 2022, passenger traffic was down slightly compared to 2021 due to reductions in seat availability and our airline partners working through crew and staff shortages. However, TVC still recorded its secondbest year ever with 582,908 passengers passing through the gates of Cherry Capital Airport, as carriers continued to serve 17 non-stop destinations.

2023 is projected to be a record year for TVC, as the combination of expanded mainline flights and the addition of summer seasonal service to Minneapolis via new carrier Sun Country will push TVC once again over the 600K threshold.







#### PASSENGER TRAFFIC

With the exception of 2020, when COVID restrictions significantly impacted air travel, TVC has been able to consistently expand and enhance air service with the assistance of its air carrier partners. TVC continues to offer 17 non-stop flights to cities across the United States from Allegiant, American, Delta, United and its newest partner, Sun Country. Destinations include Atlanta, Boston, Charlotte, Chicago, Dallas-Fort Worth, Denver, Detroit, Minneapolis-Saint Paul, Newark, New York (LaGuardia), Orlando, Philadelphia, Phoenix-Mesa, Punta Gorda, St. Pete-Clearwater, and Washington DC (Dulles and Reagan).







#### **2022 FINANCIAL HIGHLIGHTS**



| <b>Operating Revenues:</b> | <u>\$</u>        | <u>%</u> |
|----------------------------|------------------|-