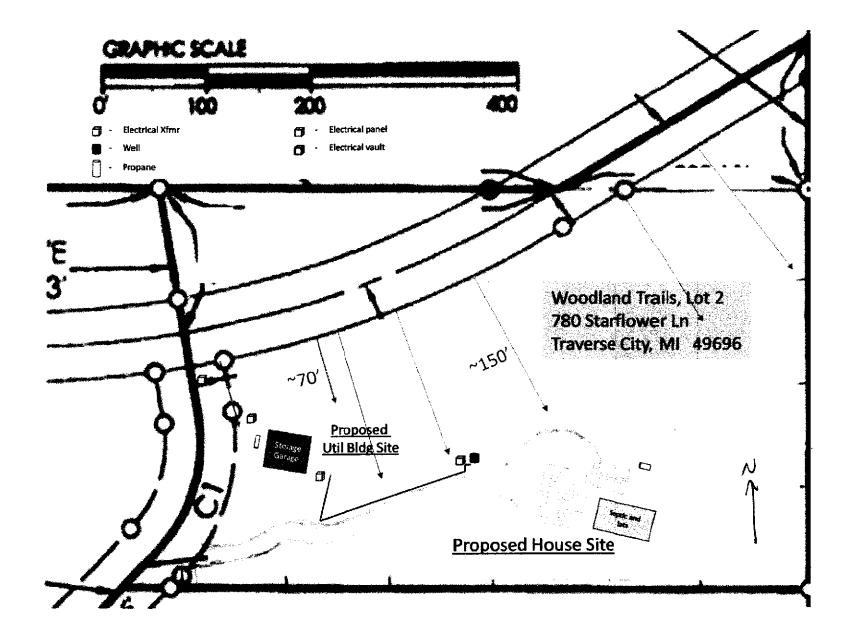

| Land Use Per  | mit Activity     |                                                 |                             |           |
|---------------|------------------|-------------------------------------------------|-----------------------------|-----------|
| ZONE          | # TAX ID #       | 2023 - OWNER NAME and SITE ADDRESS              | PROJECT DESCRIPTION         | DATE      |
| 2023-19       | 28-13-031-005-12 | Mccarthy, Jerry-Marcia: 463 Starflower Lane     | New Dwelling                | 5/25/2023 |
| SLUP-2023-01  | 28-13-109-010-00 | Myrtle and Maudes: 10981 Elk Lake Road          | Major Home Occ.             | 5/18/2023 |
| Lot Line Adj. | 28-13-016-004-02 | Benak, Don and Ardella: 8190 Bunker Hill Road   | Lot Line Adjustment         | 5/25/2023 |
| 2023-20       | 28-13-031-005-03 | Gwinn, Steven: 780 Starflower Lane              | New Dwelling & Gar.         | 6/1/2023  |
| ZBA-2022-03   | 28-13-127-001-02 | Warner, Don and Winnie: 7881 Cook Road          | NonConformRebuild           | 6/1/2023  |
| 2023-21       | 28-13-134-005-01 | Mikolaiczik, Mark: 6499 Cook Road               | Accessory Building          | 6/1/2023  |
| TD-PMT        | 28-13-104-001-00 | Ghilani, Patrick: 8900 Townsline Road           | Temp. Dwelling Pmt.         | 6/15/2023 |
| LD-2023-03    | 28-13-128-005-01 | McLain, Allen and Gabrielle: 7200 Elk Lake Road | Land Division               | 6/22/2023 |
| ZBA-2023-ZA   | 28-13-136-001-02 | Baggs Partners, LLC: 6631 Baggs Road            | <b>Bd. Directed Request</b> | 6/22/2023 |
| 2023-22       | 28-13-003-005-10 | Hanna, Gary and Rose: 5928 Cook Road            | Accessory Building          | 6/22/2023 |
| 2023-23       | 28-13-009-003-40 | Sheathelm, Jeffrey: 8629 Woodcrest Lane         | New Dwelling                | 6/22/2023 |