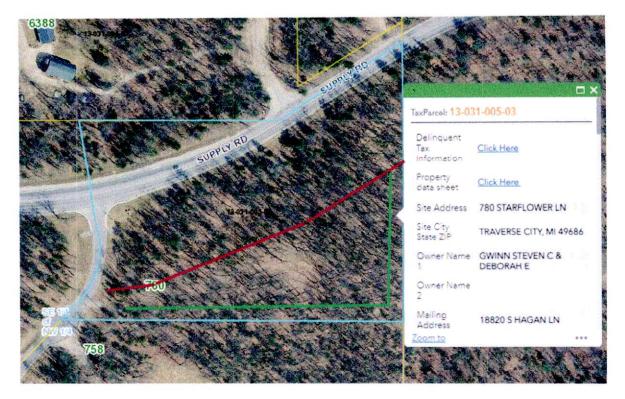

| Land Use Per  | mit Activity     |                                                 |                             |           |
|---------------|------------------|-------------------------------------------------|-----------------------------|-----------|
| ZONE          | # TAX ID #       | 2023 - OWNER NAME and SITE ADDRESS              | PROJECT DESCRIPTION         | DATE      |
| 2023-19       | 28-13-031-005-12 | Mccarthy, Jerry-Marcia: 463 Starflower Lane     | New Dwelling                | 5/25/2023 |
| SLUP-2023-01  | 28-13-109-010-00 | Myrtle and Maudes: 10981 Elk Lake Road          | Major Home Occ.             | 5/18/2023 |
| Lot Line Adj. | 28-13-016-004-02 | Benak, Don and Ardella: 8190 Bunker Hill Road   | Lot Line Adjustment         | 5/25/2023 |
| 2023-20       | 28-13-031-005-03 | Gwinn, Steven: 780 Starflower Lane              | New Dwelling & Gar.         | 6/1/2023  |
| ZBA-2022-03   | 28-13-127-001-02 | Warner, Don and Winnie: 7881 Cook Road          | NonConformRebuild           | 6/1/2023  |
| 2023-21       | 28-13-134-005-01 | Mikolaiczik, Mark: 6499 Cook Road               | Accessory Building          | 6/1/2023  |
| TD-PMT        | 28-13-104-001-00 | Ghilani, Patrick: 8900 Townsline Road           | Temp. Dwelling Pmt.         | 6/15/2023 |
| LD-2023-03    | 28-13-128-005-01 | McLain, Allen and Gabrielle: 7200 Elk Lake Road | Land Division               | 6/22/2023 |
| ZBA-2023-ZA   | 28-13-136-001-02 | Baggs Partners, LLC: 6631 Baggs Road            | <b>Bd. Directed Request</b> | 6/22/2023 |
| 2023-22       | 28-13-003-005-10 | Hanna, Gary and Rose: 5928 Cook Road            | Accessory Building          | 6/22/2023 |
| 2023-23       | 28-13-009-003-40 | Sheathelm, Jeffrey: 8629 Woodcrest Lane         | New Dwelling                | 6/22/2023 |