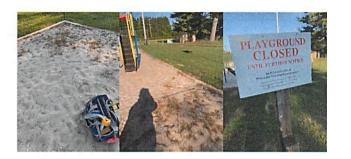

3. Hi Pray Park requested Board approval to reopen playground. The inspector indicates that a second inspection is not necessary but she will do it in the spring. All items have been completed.

MOTION by Cosgrove, second by Hubbell to request that the board approve re-opening the Hi Pray Park playground. Roll call vote: Hubbell-yes; Butler-yes; Voice-yes; Cosgrove-yes; Melton-yes. Motion carried.

### Playground repairs - Hi Pray Park

dglenn6542@yahoo.com <dglenn6542@yahoo.com> To: Melissa Melton <mammelton@gmail.com> Wed, Mar 15, 2023 at 9:18 AM

Melissa, the motion to reopen the subject playground was approved by the board yesterday but we will still need the final inspection from Ms. Berry later this spring so please keep that on the PRAC radar to get that completed.

The supervisor, Ron Popp, indicated that he will be removing the signs the PRAC had created and authorized regarding the closing of the playground as well as the associated poles that were used for the caution tape.