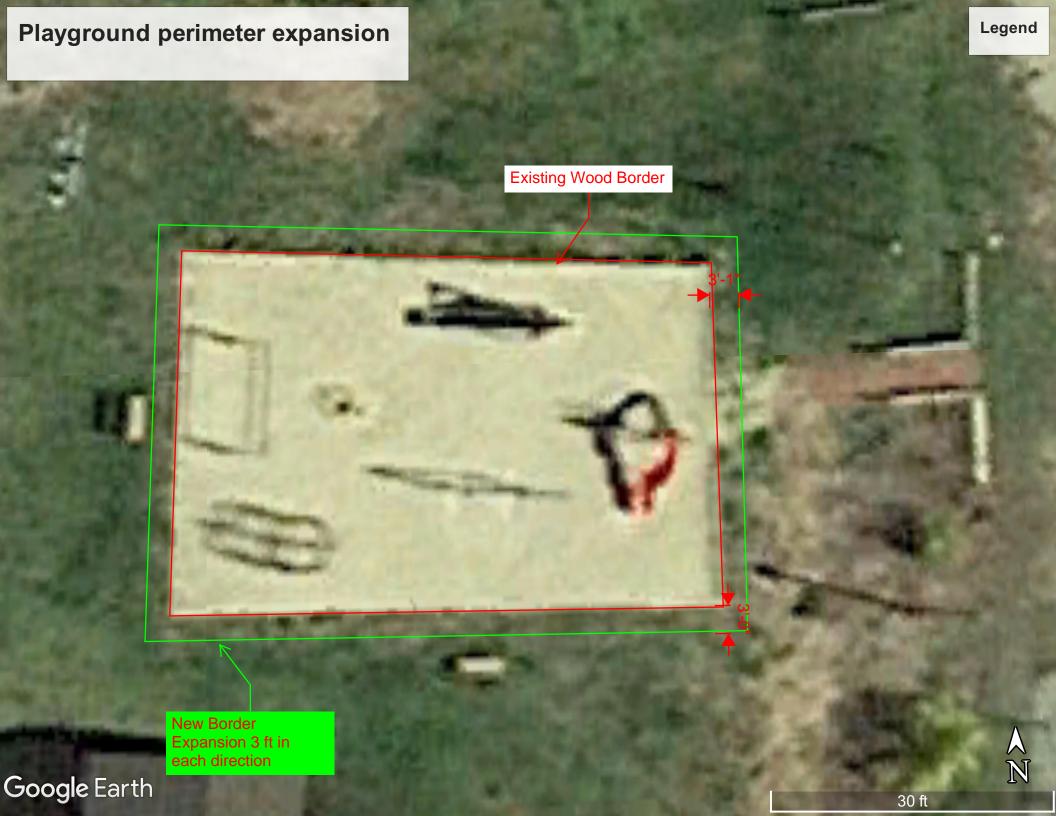

3. Hi Pray Park requested Board approval to reopen playground. The inspector indicates that a second inspection is not necessary but she will do it in the spring. All items have been completed.

MOTION by Cosgrove, second by Hubbell to request that the board approve re-opening the Hi Pray Park playground. Roll call vote: Hubbell-yes; Butler-yes; Voice-yes; Cosgrove-yes; Melton-yes. Motion carried.

### Playground repairs - Hi Pray Park

dglenn6542@yahoo.com <dglenn6542@yahoo.com> To: Melissa Melton <mammelton@gmail.com> Wed, Mar 15, 2023 at 9:18 AM

Melissa, the motion to reopen the subject playground was approved by the board yesterday but we will still need the final inspection from Ms. Berry later this spring so please keep that on the PRAC radar to get that completed.

When that inspection is done, please email me the complete final inspection package (do not need the other detail you already send for the memo yesterday) and I will see that it gets properly filed in township records.

The supervisor, Ron Popp, indicated that he will be removing the signs the PRAC had created and authorized regarding the closing of the playground as well as the associated poles that were used for the caution tape.