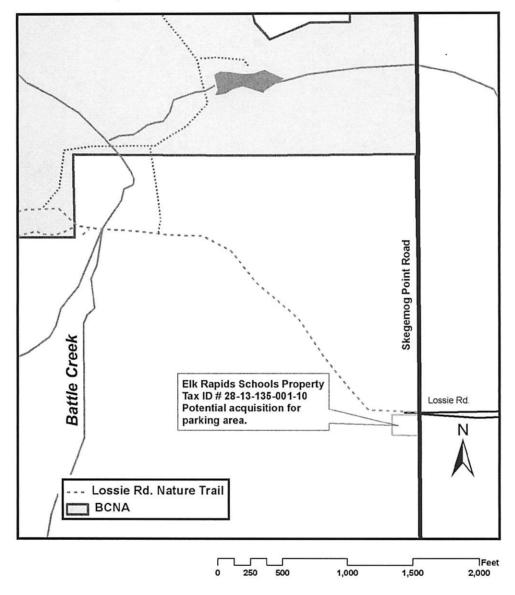

#### **Unfinished Business:**

1. BCNA tree removal - Will need to be brought forth to the Board from the PRAC as a project.

- 2. Lossie Trail wetland and improvements:
  - a. EGLE preconstruction walk through discussion of the Budget and possible dollars available.
  - b. Landscape Architect walkdown

c. Subcommittee thoughts: to hone in on project details. Discussion ensued regarding organizing a volunteer group or list. It is a challenge to get a work bee type group. Subcommittee work is a way to break the projects up gathering details so no one person is doing all of the work.

Call for volunteers in the Spring Newsletter.

Change in ARPA funding motion wording. Do we need to request information from the Board to get moving on the projects? PRAC does not want to spend a lot of time and energy getting details together if the Board is just going to shut it down. Glenn feels the PRAC needs to bring the project scope(s) to the Board, details preferably, at least an outline and estimate of cost.

Lossie Trail is the "A" project since we have County ARPA funds (\$94,000) to work with.

Steve Lagerquist and Steve Largent are willing to work with us. Kevin, landscape architect, will help assess before EGLE walk through. Josh Crain is the EGLE contact.

4. Lossie/BCNA trail signage - on hold

6. SPARKS grant for BCNA trail upgrades not successful on first round. The project will automatically move into the second round.

Get a different quote on the walking trail at Hi Pray for the SPARKS grant. Get it quoted several ways, the trail with and without lights, exercise pads and exercise equipment.