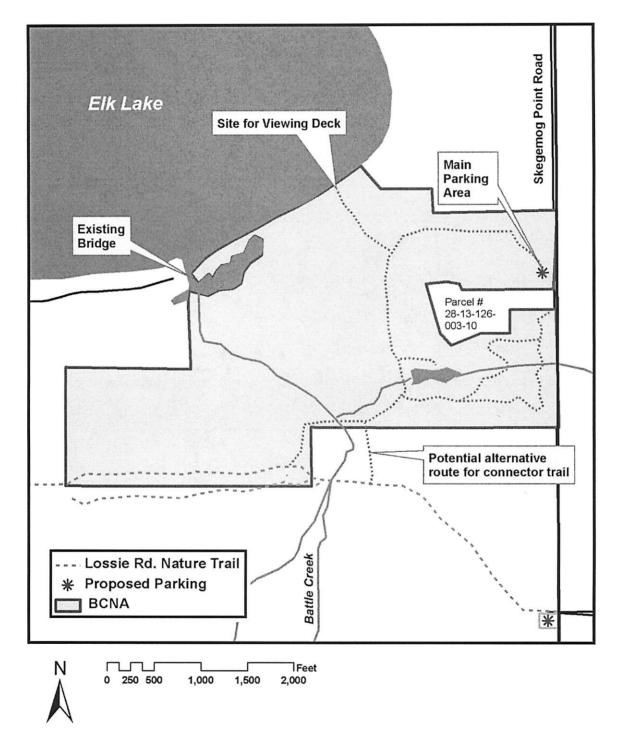

#### **Unfinished Business:**

1. BCNA tree removal - Will need to be brought forth to the Board from the PRAC as a project.

- 2. Lossie Trail wetland and improvements:
  - a. EGLE preconstruction walk through discussion of the Budget and possible dollars available.
  - b. Landscape Architect walkdown

c. Subcommittee thoughts: to hone in on project details. Discussion ensued regarding organizing a volunteer group or list. It is a challenge to get a work bee type group. Subcommittee work is a way to break the projects up gathering details so no one person is doing all of the work.

Call for volunteers in the Spring Newsletter.

Change in ARPA funding motion wording. Do we need to request information from the Board to get moving on the projects? PRAC does not want to spend a lot of time and energy getting details together if the Board is just going to shut it down. Glenn feels the PRAC needs to bring the project scope(s) to the Board, details preferably, at least an outline and estimate of cost.

Lossie Trail is the "A" project since we have County ARPA funds (\$94,000) to work with.

Steve Lagerquist and Steve Largent are willing to work with us. Kevin, landscape architect, will help assess before EGLE walk through. Josh Crain is the EGLE contact.

4. Lossie/BCNA trail signage - on hold

6. SPARKS grant for BCNA trail upgrades not successful on first round. The project will automatically move into the second round.

Get a different quote on the walking trail at Hi Pray for the SPARKS grant. Get it quoted several ways, the trail with and without lights, exercise pads and exercise equipment.