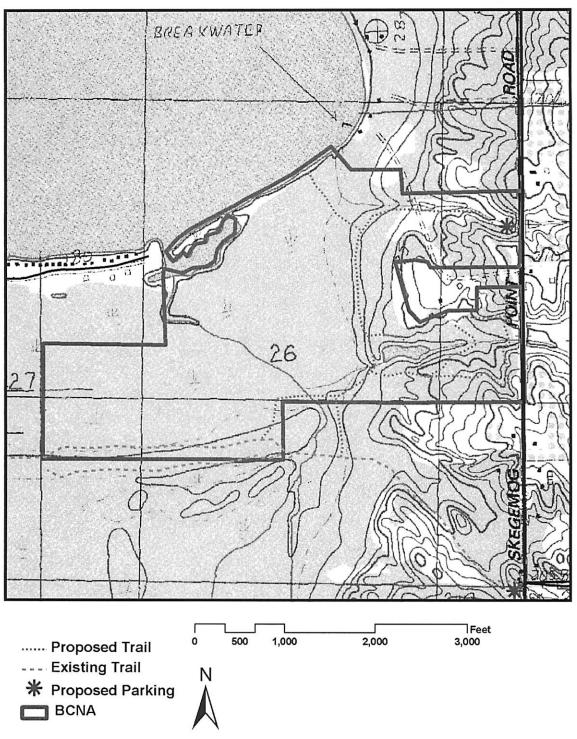

4. Lossie/BCNA trail signage - on hold

6. SPARKS grant for BCNA trail upgrades not successful on first round. The project will automatically move into the second round.

Get a different quote on the walking trail at Hi Pray for the SPARKS grant. Get it quoted several ways, the trail with and without lights, exercise pads and exercise equipment.

#### **Unfinished Business:**

1. BCNA tree removal – Will need to be brought forth to the Board from the PRAC as a project.

2. Lossie Trail wetland and improvements:

a. EGLE preconstruction walk through – discussion of the Budget and possible dollars available.

b. Landscape Architect walkdown

c. Subcommittee thoughts: to hone in on project details. Discussion ensued regarding organizing a volunteer group or list. It is a challenge to get a work bee type group. Subcommittee work is a way to break the projects up gathering details so no one person is doing all of the work.

Call for volunteers in the Spring Newsletter.

Change in ARPA funding motion wording. Do we need to request information from the Board to get moving on the projects? PRAC does not want to spend a lot of time and energy getting details together if the Board is just going to shut it down. Glenn feels the PRAC needs to bring the project scope(s) to the Board, details preferably, at least an outline and estimate of cost.

Lossie Trail is the "A" project since we have County ARPA funds (\$94,000) to work with.

Steve Lagerquist and Steve Largent are willing to work with us. Kevin, landscape architect, will help assess before EGLE walk through. Josh Crain is the EGLE contact.