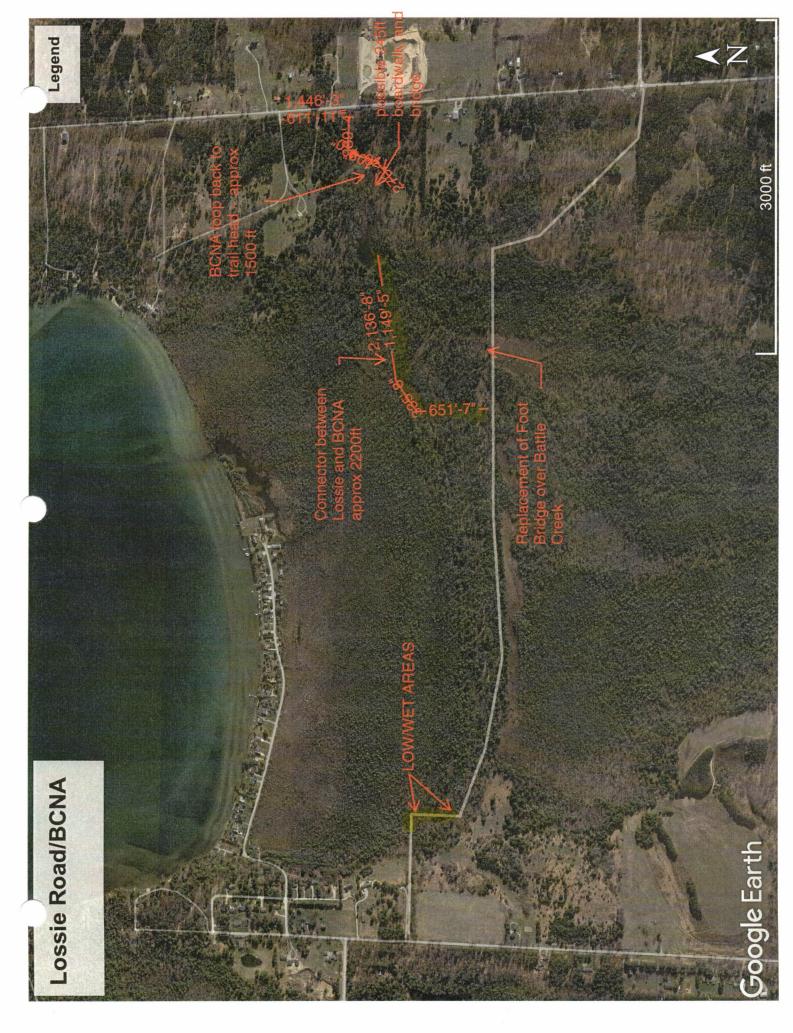

#### **Unfinished Business:**

1. BCNA tree removal - Will need to be brought forth to the Board from the PRAC as a project.

- 2. Lossie Trail wetland and improvements:
  - a. EGLE preconstruction walk through discussion of the Budget and possible dollars available.
  - b. Landscape Architect walkdown

c. Subcommittee thoughts: to hone in on project details. Discussion ensued regarding organizing a volunteer group or list. It is a challenge to get a work bee type group. Subcommittee work is a way to break the projects up gathering details so no one person is doing all of the work.

Call for volunteers in the Spring Newsletter.

Change in ARPA funding motion wording. Do we need to request information from the Board to get moving on the projects? PRAC does not want to spend a lot of time and energy getting details together if the Board is just going to shut it down. Glenn feels the PRAC needs to bring the project scope(s) to the Board, details preferably, at least an outline and estimate of cost.

Lossie Trail is the "A" project since we have County ARPA funds (\$94,000) to work with.

Steve Lagerquist and Steve Largent are willing to work with us. Kevin, landscape architect, will help assess before EGLE walk through. Josh Crain is the EGLE contact.

4. Lossie/BCNA trail signage - on hold

6. SPARKS grant for BCNA trail upgrades not successful on first round. The project will automatically move into the second round.

Get a different quote on the walking trail at Hi Pray for the SPARKS grant. Get it quoted several ways, the trail with and without lights, exercise pads and exercise equipment.