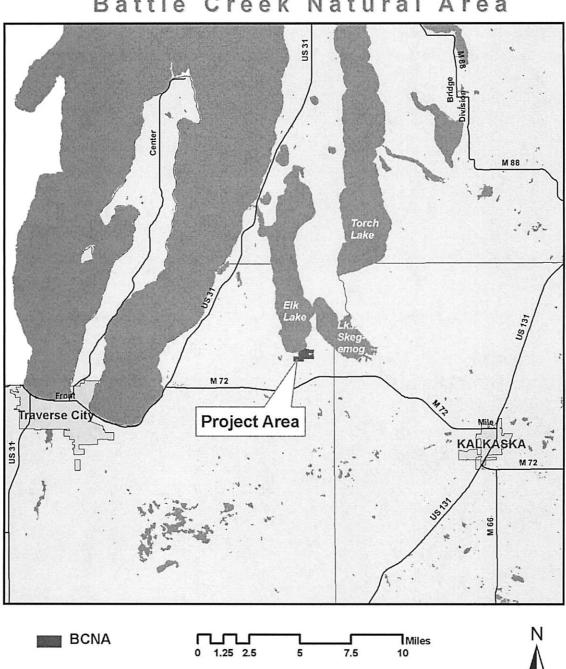

4. Lossie/BCNA trail signage - on hold

6. SPARKS grant for BCNA trail upgrades not successful on first round. The project will automatically move into the second round.

Get a different quote on the walking trail at Hi Pray for the SPARKS grant. Get it quoted several ways, the trail with and without lights, exercise pads and exercise equipment.

#### **Unfinished Business:**

1. BCNA tree removal – Will need to be brought forth to the Board from the PRAC as a project.

2. Lossie Trail wetland and improvements:

a. EGLE preconstruction walk through – discussion of the Budget and possible dollars available.

b. Landscape Architect walkdown

c. Subcommittee thoughts: to hone in on project details. Discussion ensued regarding organizing a volunteer group or list. It is a challenge to get a work bee type group. Subcommittee work is a way to break the projects up gathering details so no one person is doing all of the work.

Call for volunteers in the Spring Newsletter.

Change in ARPA funding motion wording. Do we need to request information from the Board to get moving on the projects? PRAC does not want to spend a lot of time and energy getting details together if the Board is just going to shut it down. Glenn feels the PRAC needs to bring the project scope(s) to the Board, details preferably, at least an outline and estimate of cost.

Lossie Trail is the "A" project since we have County ARPA funds (\$94,000) to work with.

Steve Lagerquist and Steve Largent are willing to work with us. Kevin, landscape architect, will help assess before EGLE walk through. Josh Crain is the EGLE contact.