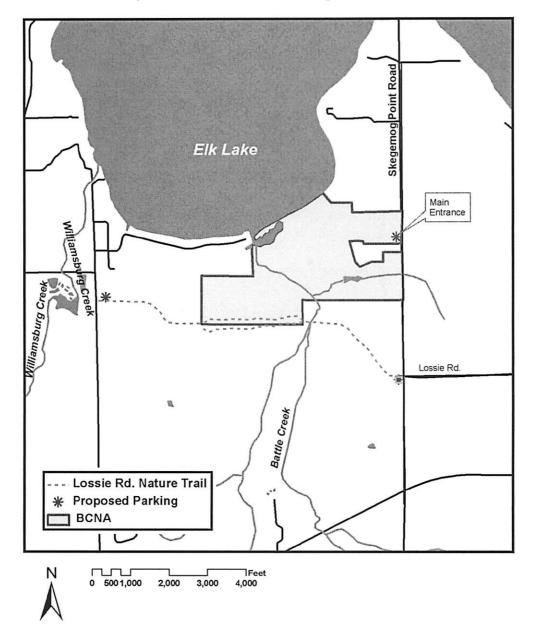

#### **Unfinished Business:**

1. BCNA tree removal - Will need to be brought forth to the Board from the PRAC as a project.

- 2. Lossie Trail wetland and improvements:
  - a. EGLE preconstruction walk through discussion of the Budget and possible dollars available.
  - b. Landscape Architect walkdown

c. Subcommittee thoughts: to hone in on project details. Discussion ensued regarding organizing a volunteer group or list. It is a challenge to get a work bee type group. Subcommittee work is a way to break the projects up gathering details so no one person is doing all of the work.

Call for volunteers in the Spring Newsletter.

Change in ARPA funding motion wording. Do we need to request information from the Board to get moving on the projects? PRAC does not want to spend a lot of time and energy getting details together if the Board is just going to shut it down. Glenn feels the PRAC needs to bring the project scope(s) to the Board, details preferably, at least an outline and estimate of cost.

Lossie Trail is the "A" project since we have County ARPA funds (\$94,000) to work with.

Steve Lagerquist and Steve Largent are willing to work with us. Kevin, landscape architect, will help assess before EGLE walk through. Josh Crain is the EGLE contact.

4. Lossie/BCNA trail signage - on hold

6. SPARKS grant for BCNA trail upgrades not successful on first round. The project will automatically move into the second round.

Get a different quote on the walking trail at Hi Pray for the SPARKS grant. Get it quoted several ways, the trail with and without lights, exercise pads and exercise equipment.